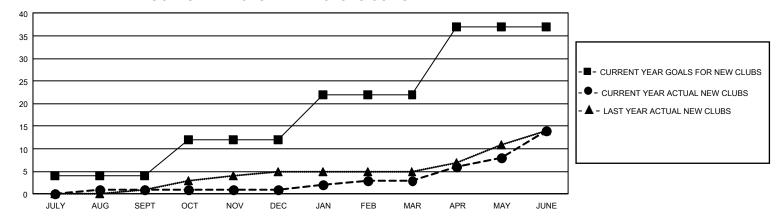

## GMT Constitutional Area 4, Group D

REPORT DOES NOT INCLUDE CLUBS IN UNDISTRICTED AREAS.

| Clubs                 |               |           |               | Members               |                          |                         |                                              |
|-----------------------|---------------|-----------|---------------|-----------------------|--------------------------|-------------------------|----------------------------------------------|
| RESULTS FOR 2022-2023 |               |           |               | RESULTS FOR 2022-2023 |                          |                         |                                              |
| QUARTER               | NEW CLUB GOAL | NEW CLUBS | DROPPED CLUBS | QUARTER ME            | EMBER GROWTH NET<br>GOAL | MEMBER GROWTH<br>ACTUAL | DROPPED MEMBERS ACTUAL (including transfers) |
| JULY/AUG/SEPT         | 12            | 1         | 15            | JULY/AUG/SEPT         | 256                      | 453                     | 547                                          |
| OCT/NOV/DEC           | 24            | 0         | 11            | OCT/NOV/DEC           | 286                      | 563                     | 882                                          |
| JAN/FEB/MAR           | 30            | 2         | 8             | JAN/FEB/MAR           | 276                      | 798                     | 510                                          |
| APR/MAY/JUNE          | 45            | 11        | 13            | APR/MAY/JUNE          | 324                      | 1,109                   | 1,615                                        |

## GOALS AND ACTUAL NEW CLUBS CUMULATIVE