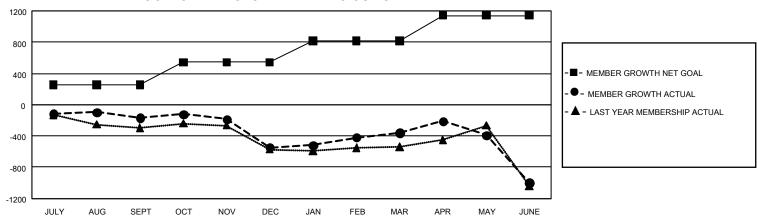

## GMT Constitutional Area 4, Group D

REPORT DOES NOT INCLUDE CLUBS IN UNDISTRICTED AREAS.

| Clubs                 |               |           |               | Members               |                          |                         |                                              |
|-----------------------|---------------|-----------|---------------|-----------------------|--------------------------|-------------------------|----------------------------------------------|
| RESULTS FOR 2022-2023 |               |           |               | RESULTS FOR 2022-2023 |                          |                         |                                              |
| QUARTER               | NEW CLUB GOAL | NEW CLUBS | DROPPED CLUBS | QUARTER ME            | EMBER GROWTH NET<br>GOAL | MEMBER GROWTH<br>ACTUAL | DROPPED MEMBERS ACTUAL (including transfers) |
| JULY/AUG/SEPT         | 12            | 1         | 15            | JULY/AUG/SEPT         | 256                      | 453                     | 547                                          |
| OCT/NOV/DEC           | 24            | 0         | 11            | OCT/NOV/DEC           | 286                      | 563                     | 882                                          |
| JAN/FEB/MAR           | 30            | 2         | 8             | JAN/FEB/MAR           | 276                      | 798                     | 510                                          |
| APR/MAY/JUNE          | 45            | 11        | 13            | APR/MAY/JUNE          | 324                      | 1,109                   | 1,615                                        |

## GOALS AND ACTUAL MEMBERS CUMULATIVE

| DROPPED CLUBS: 47 |       | 819 CLUBS OF 1,411 ADDED 1<br>OR MORE NEW MEMBERS | GENDER DISTRIBUTION                  |                 |  |
|-------------------|-------|---------------------------------------------------|--------------------------------------|-----------------|--|
|                   |       |                                                   | MALE                                 | 18,939 (68.71%) |  |
|                   |       |                                                   | FEMALE                               | 8,619 (31.27%)  |  |
| DROPPED MEMBERS   |       |                                                   | NON BINARY                           | 1 (0.00%)       |  |
| DECEASED          | 332   |                                                   | PREFER NOT TO ANSWER                 | 3 (0.01%)       |  |
| CLUB CANCELLED    | 157   |                                                   | TOTAL FAMILY UNIT MEMBERS 2,6:       |                 |  |
| OTHER             | 3,065 | CLICK HERE FOR                                    |                                      |                 |  |
| TOTAL             | 3,554 | CUMULATIVE MEMBERSHIP DATA                        | FAMILY MEMBERS PAYING HALF DUES 1,36 |                 |  |